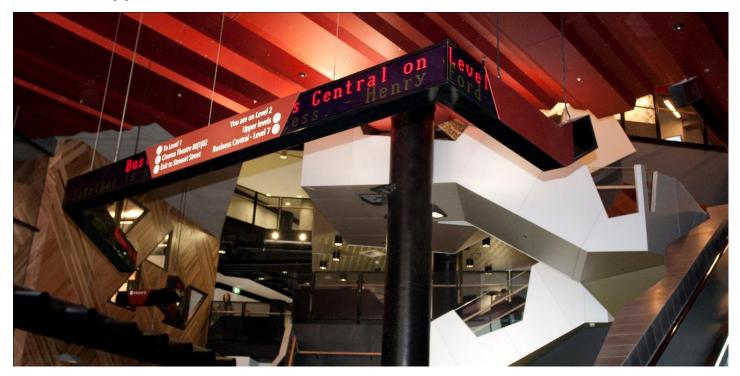

#### **Brief:**

Design, supply and integrate LED signage into a 23 metre custom designed architectural sign by Adherettes Signs in Melbourne.

#### **Solution:**

- Multi-line 7.6mm pitch, tri colour LED panels making up a 23 metre scrolling display
- Custom software to facilitate 1, 2, 3 or 4 line messaging and management of the deadzones
- LAN communication to each panel

The installation of this sign by Adherettes needed to take into consideration the size of the sign and the fact that it is was installed in a large atrium area where the sign is viewed from all sides, including the top, meaning that fixing points needed to be kept to a minimum.