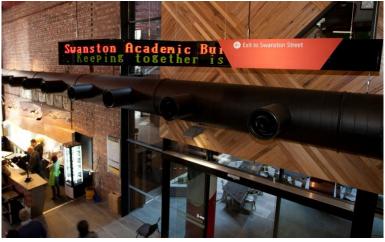

#### **Brief:**

Design, supply and integrate LED signage into a 23 metre custom designed architectural sign by Adherettes Signs in Melbourne.

#### **Solution:**

- Multi-line 7.6mm pitch, tri colour LED panels making up a 23 metre scrolling display
- Custom software to facilitate 1, 2, 3 or 4 line messaging and management of the deadzones
- LAN communication to each panel

The installation of this sign by Adherettes needed to take into consideration the size of the sign and the fact that it is was installed in a large atrium area where the sign is viewed from all sides, including the top, meaning that fixing points needed to be kept to a minimum.