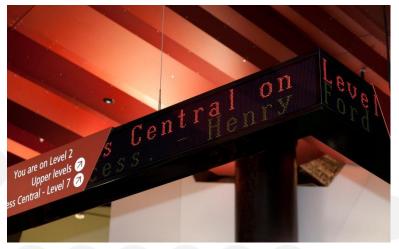

#### **Brief:**

Design, supply and integrate LED signage into a 23 metre custom designed architectural sign by Adherettes Signs in Melbourne.

#### **Solution:**

- Multi-line 7.6mm pitch, tri colour LED panels making up a 23 metre scrolling display
- Custom software to facilitate 1, 2, 3 or 4 line messaging and management of the deadzones
- LAN communication to each panel

The installation of this sign by Adherettes needed to take into consideration the size of the sign and the fact that it is was installed in a large atrium area where the sign is viewed from all sides, including the top, meaning that fixing points needed to be kept to a minimum.